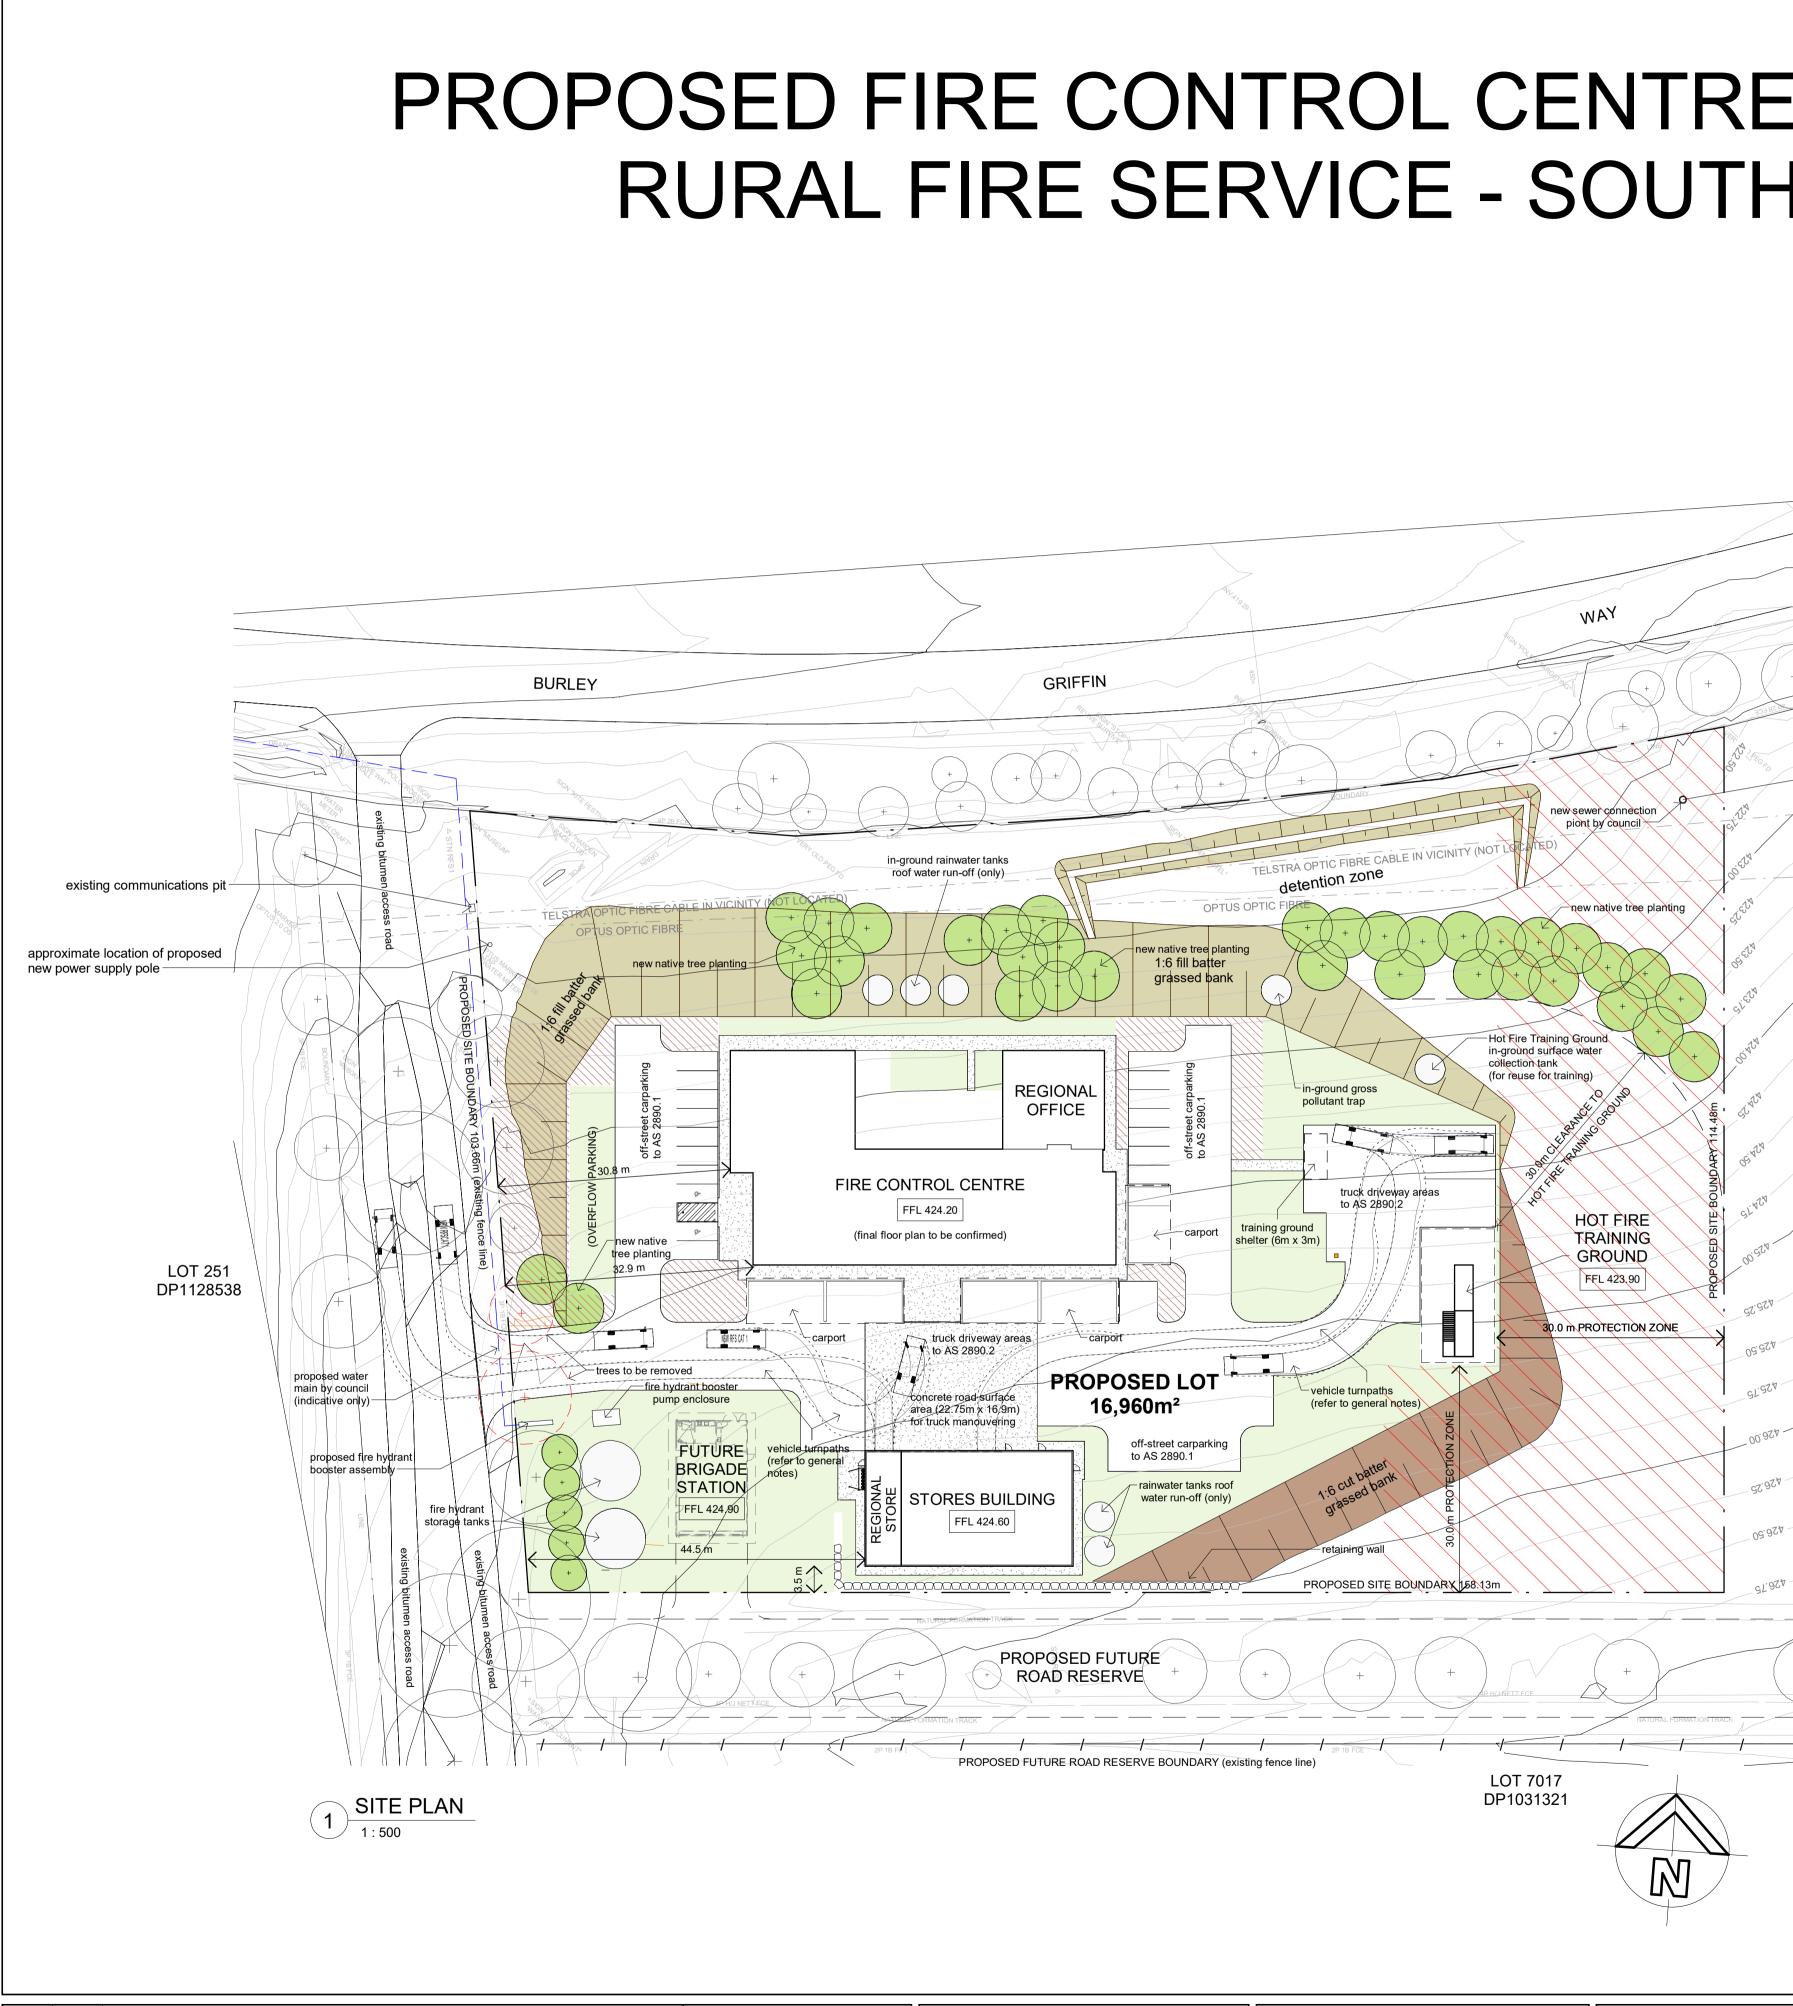

## PROPOSED FIRE CONTROL CENTRE & REGIONAL OFFICE RURAL FIRE SERVICE - SOUTH WEST SLOPES

## **GENERAL NOTES:**

- TURNPATHS SHOWN ARE NSW RURAL FIRE SERVICE CATEGORY 1 VEHICLE (MEDIUM RIGID VEHICLE)
- DISABLED ACCESS TO FIRE CONTROL CENTRE & STORES SHED TO AS 1428.1
- TO BE READ IN CONJUNCTION WITH LANDSCAPE PLAN LD-01

PROJECT: SOUTH WEST SLOPES FIRE CONTROL **CENTRE & REGIONAL OFFICE** BURLEY GRIFFIN WAY, HARDEN, NSW