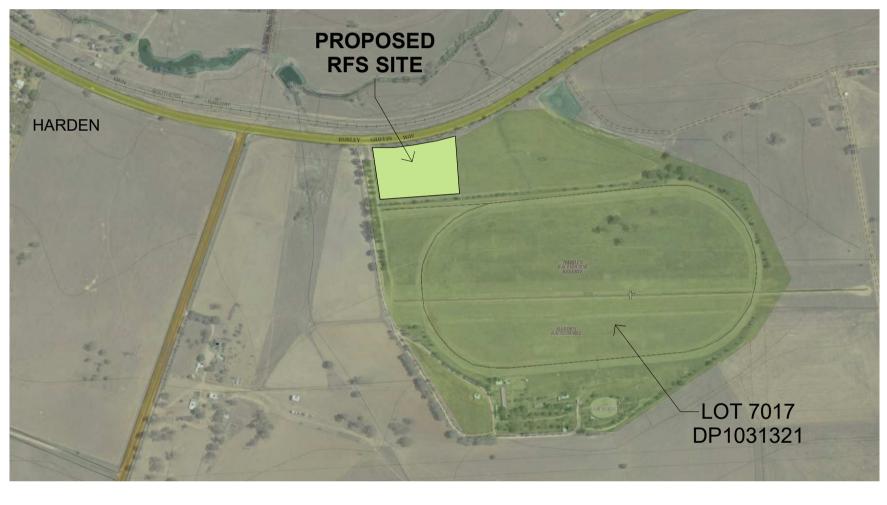

PROJECT: SOUTH WEST SLOPES FIRE CONTROL **CENTRE & REGIONAL OFFICE** BURLEY GRIFFIN WAY, HARDEN, NSW